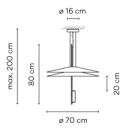

Surface Canopy

Materials

LED support: Aluminum Shade: Methacrylate Rods: Steel Ceiling rose: Steel

Light source

2 x LED 5,6W 500mA

LED

CRI>80 1389 lm 124

Driver

CC - Constant Current 500 110~240 V 50/60 HZ

Hanging lamps

**Packaging** 

2 Box

0.807 m x 0.79 m x 0.12 m Gross weigth 9.1

Net weigth 7.83 Vol. 0.132