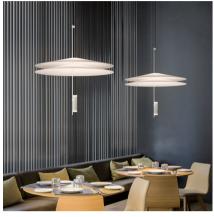

# Flamingo

## 1510

Design By Antoni Arola

The designer Antoni Arola has created the Flamingo lamps collection for Vibia. A collection of pendant lights that provides an ambient light through a thermoplastic translucent diffuser which performs like a spot light thanks to its LED light source.

#### **General Lighting**

Lamp for general lighting that equally distributes the light in all directions.