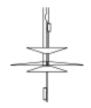

Surface Canopy

Materials

LED support: Aluminum Shade: Methacrylate Rods: Steel Ceiling rose: Steel

Light source

2 x LED 5,6W 500mA

LED

CRI>80 1389 lm 124

Driver