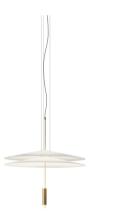

# Flamingo

## 1510

Design By Antoni Arola

The designer Antoni Arola has created the Flamingo lamps collection for Vibia. A collection of pendant lights that provides an ambient light through a thermoplastic translucent diffuser which performs like a spot light thanks to its LED light source.

#### **General Lighting**

Lamp for general lighting that equally distributes the light in all directions.